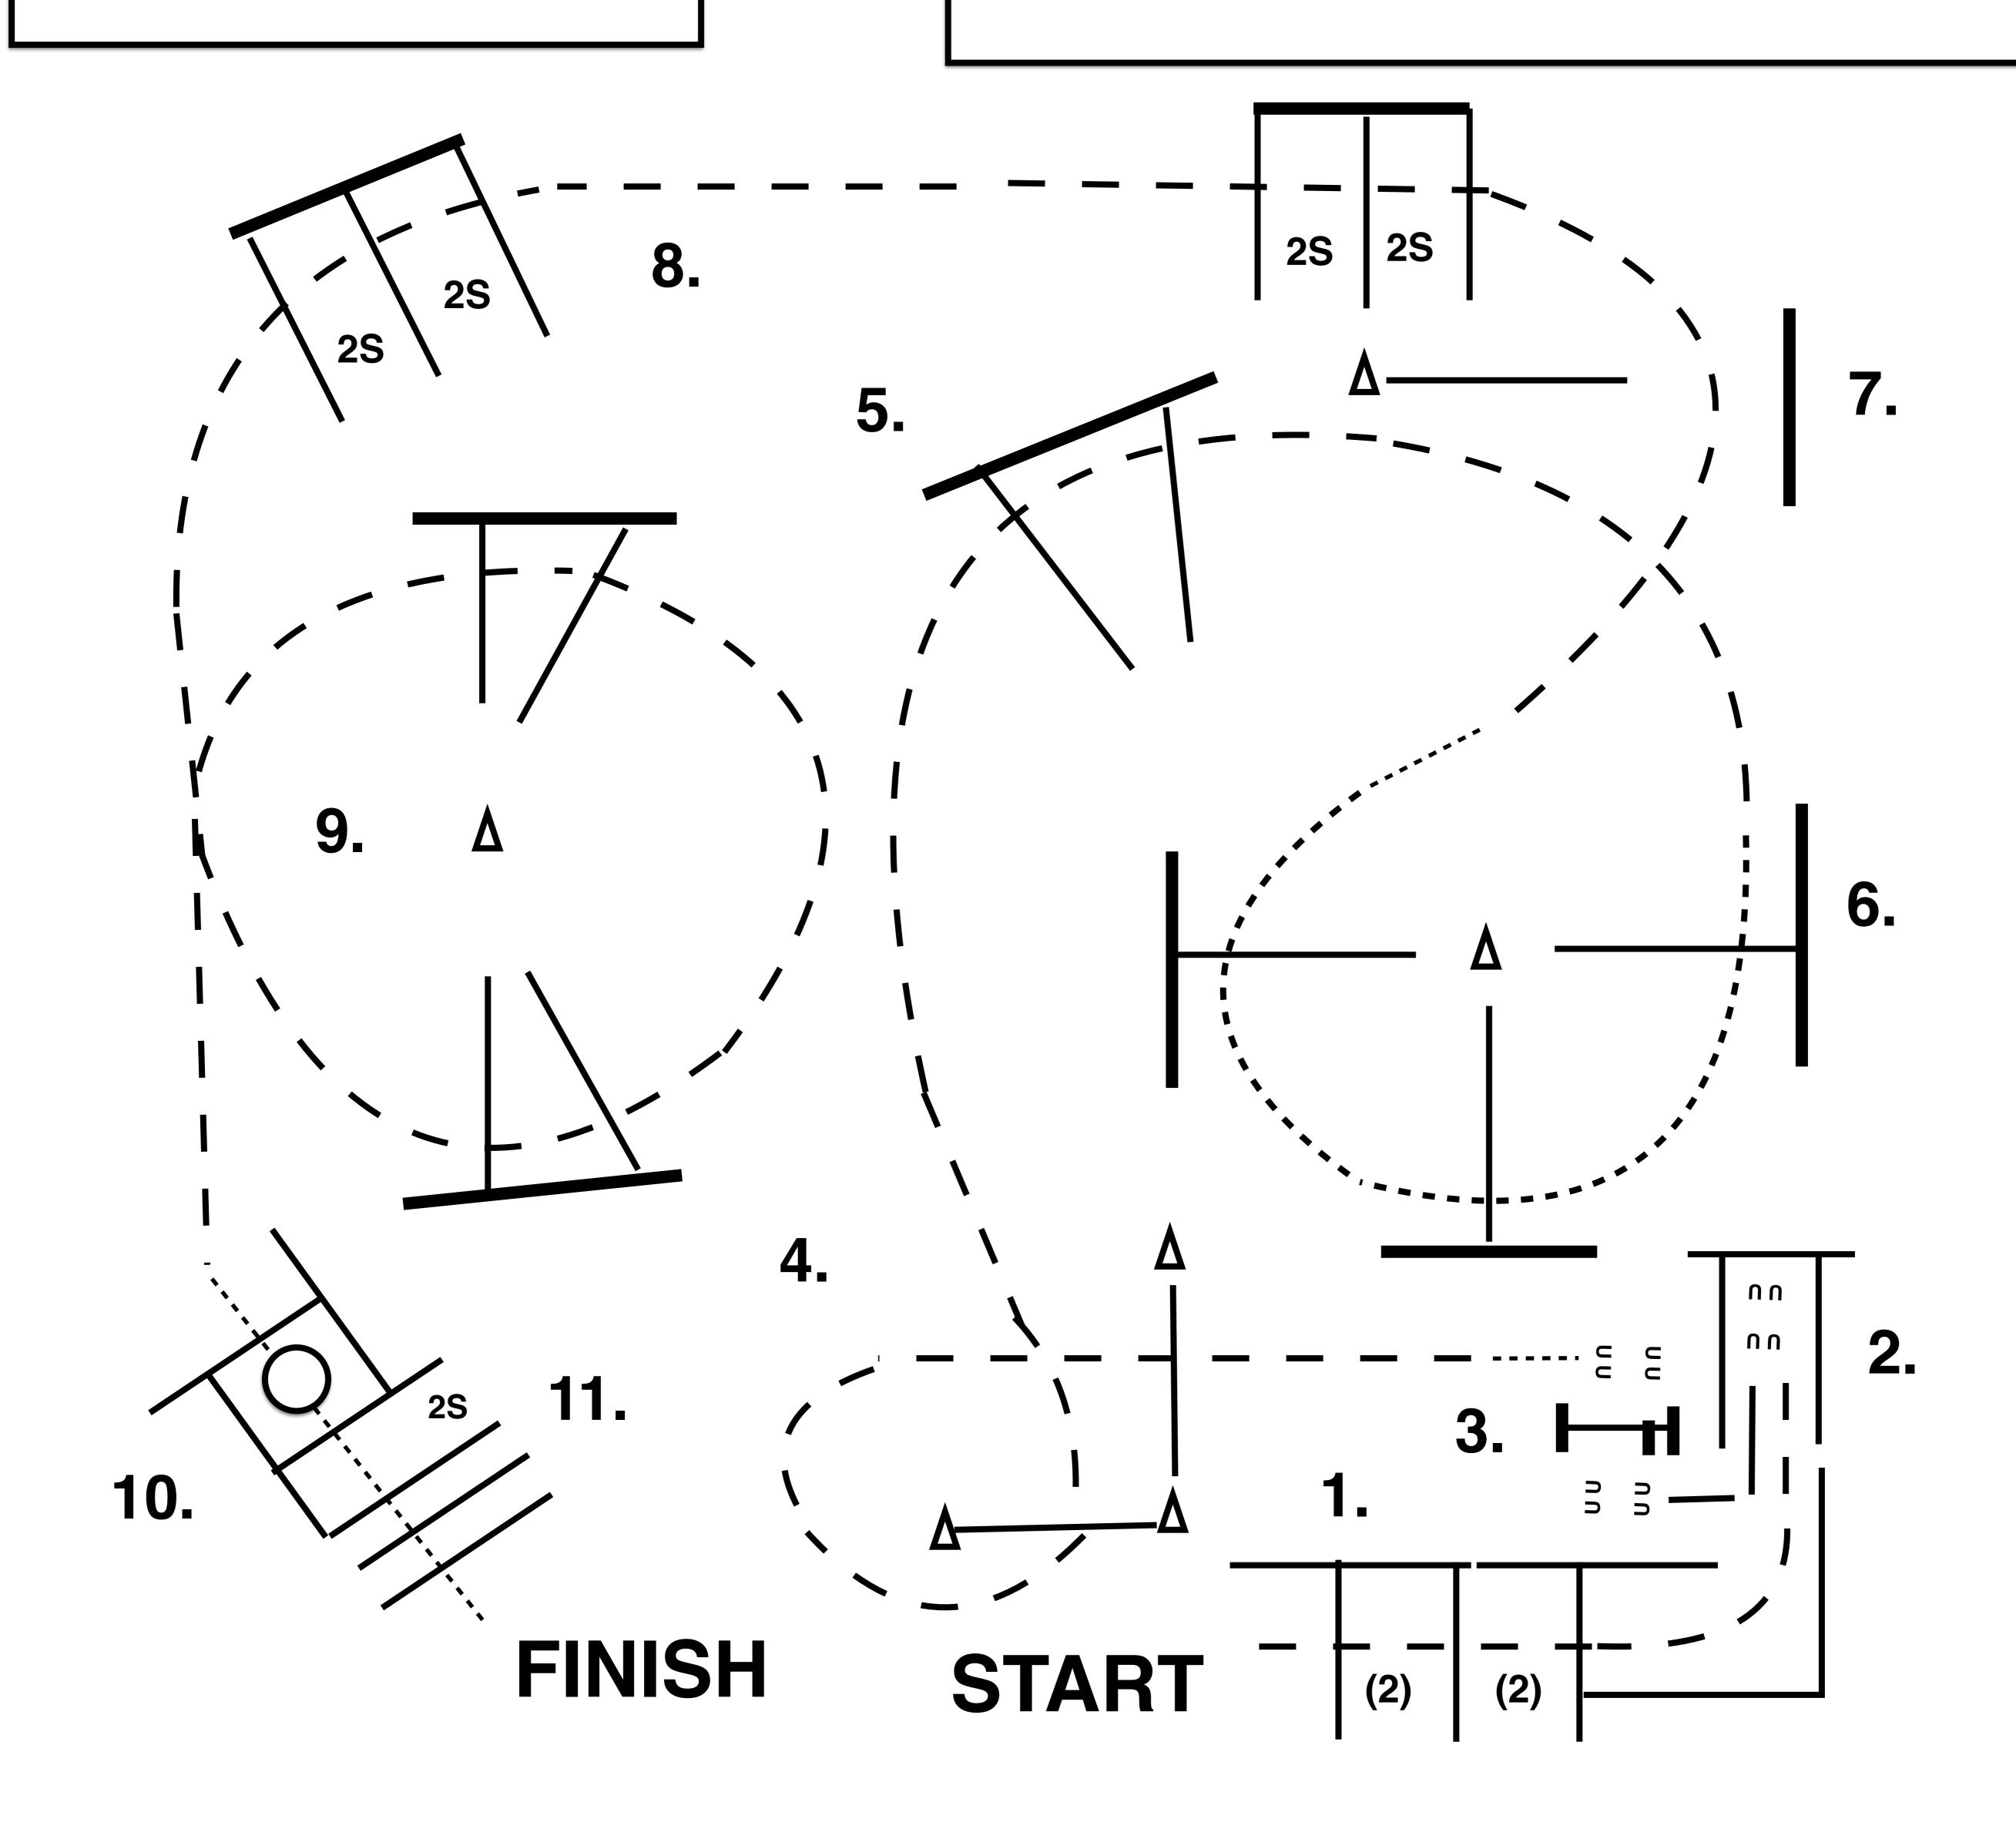

- 1. JOG OVER POLES, JOG INTO CHUTE
- 2. BACK AROUND CORNER UP TO GATE.
- 3. WORK GATE LEFT HAND, OPEN RIDE THROUGH AND CLOSE GATE...
- 4. YOU MAY WALK FORWARD, THEN JOG OVER POLES, JOG AROUND CONES.
- 5. JOG OVER POLES.
- 6. STOP OR BREAK TO THE WALK, WALK OVER POLES.
- 7. JOG OVER POLES.
- 8. JOG OVER POLES.
- 9. JOG OVER POLES.
- 10. STOP OR BREAK TO THE WALK WALK INTO BOX, EXECUTE 360 TURN EITHER WAY, WALK OUT BOX.
- 11. WALK OVER POLES.