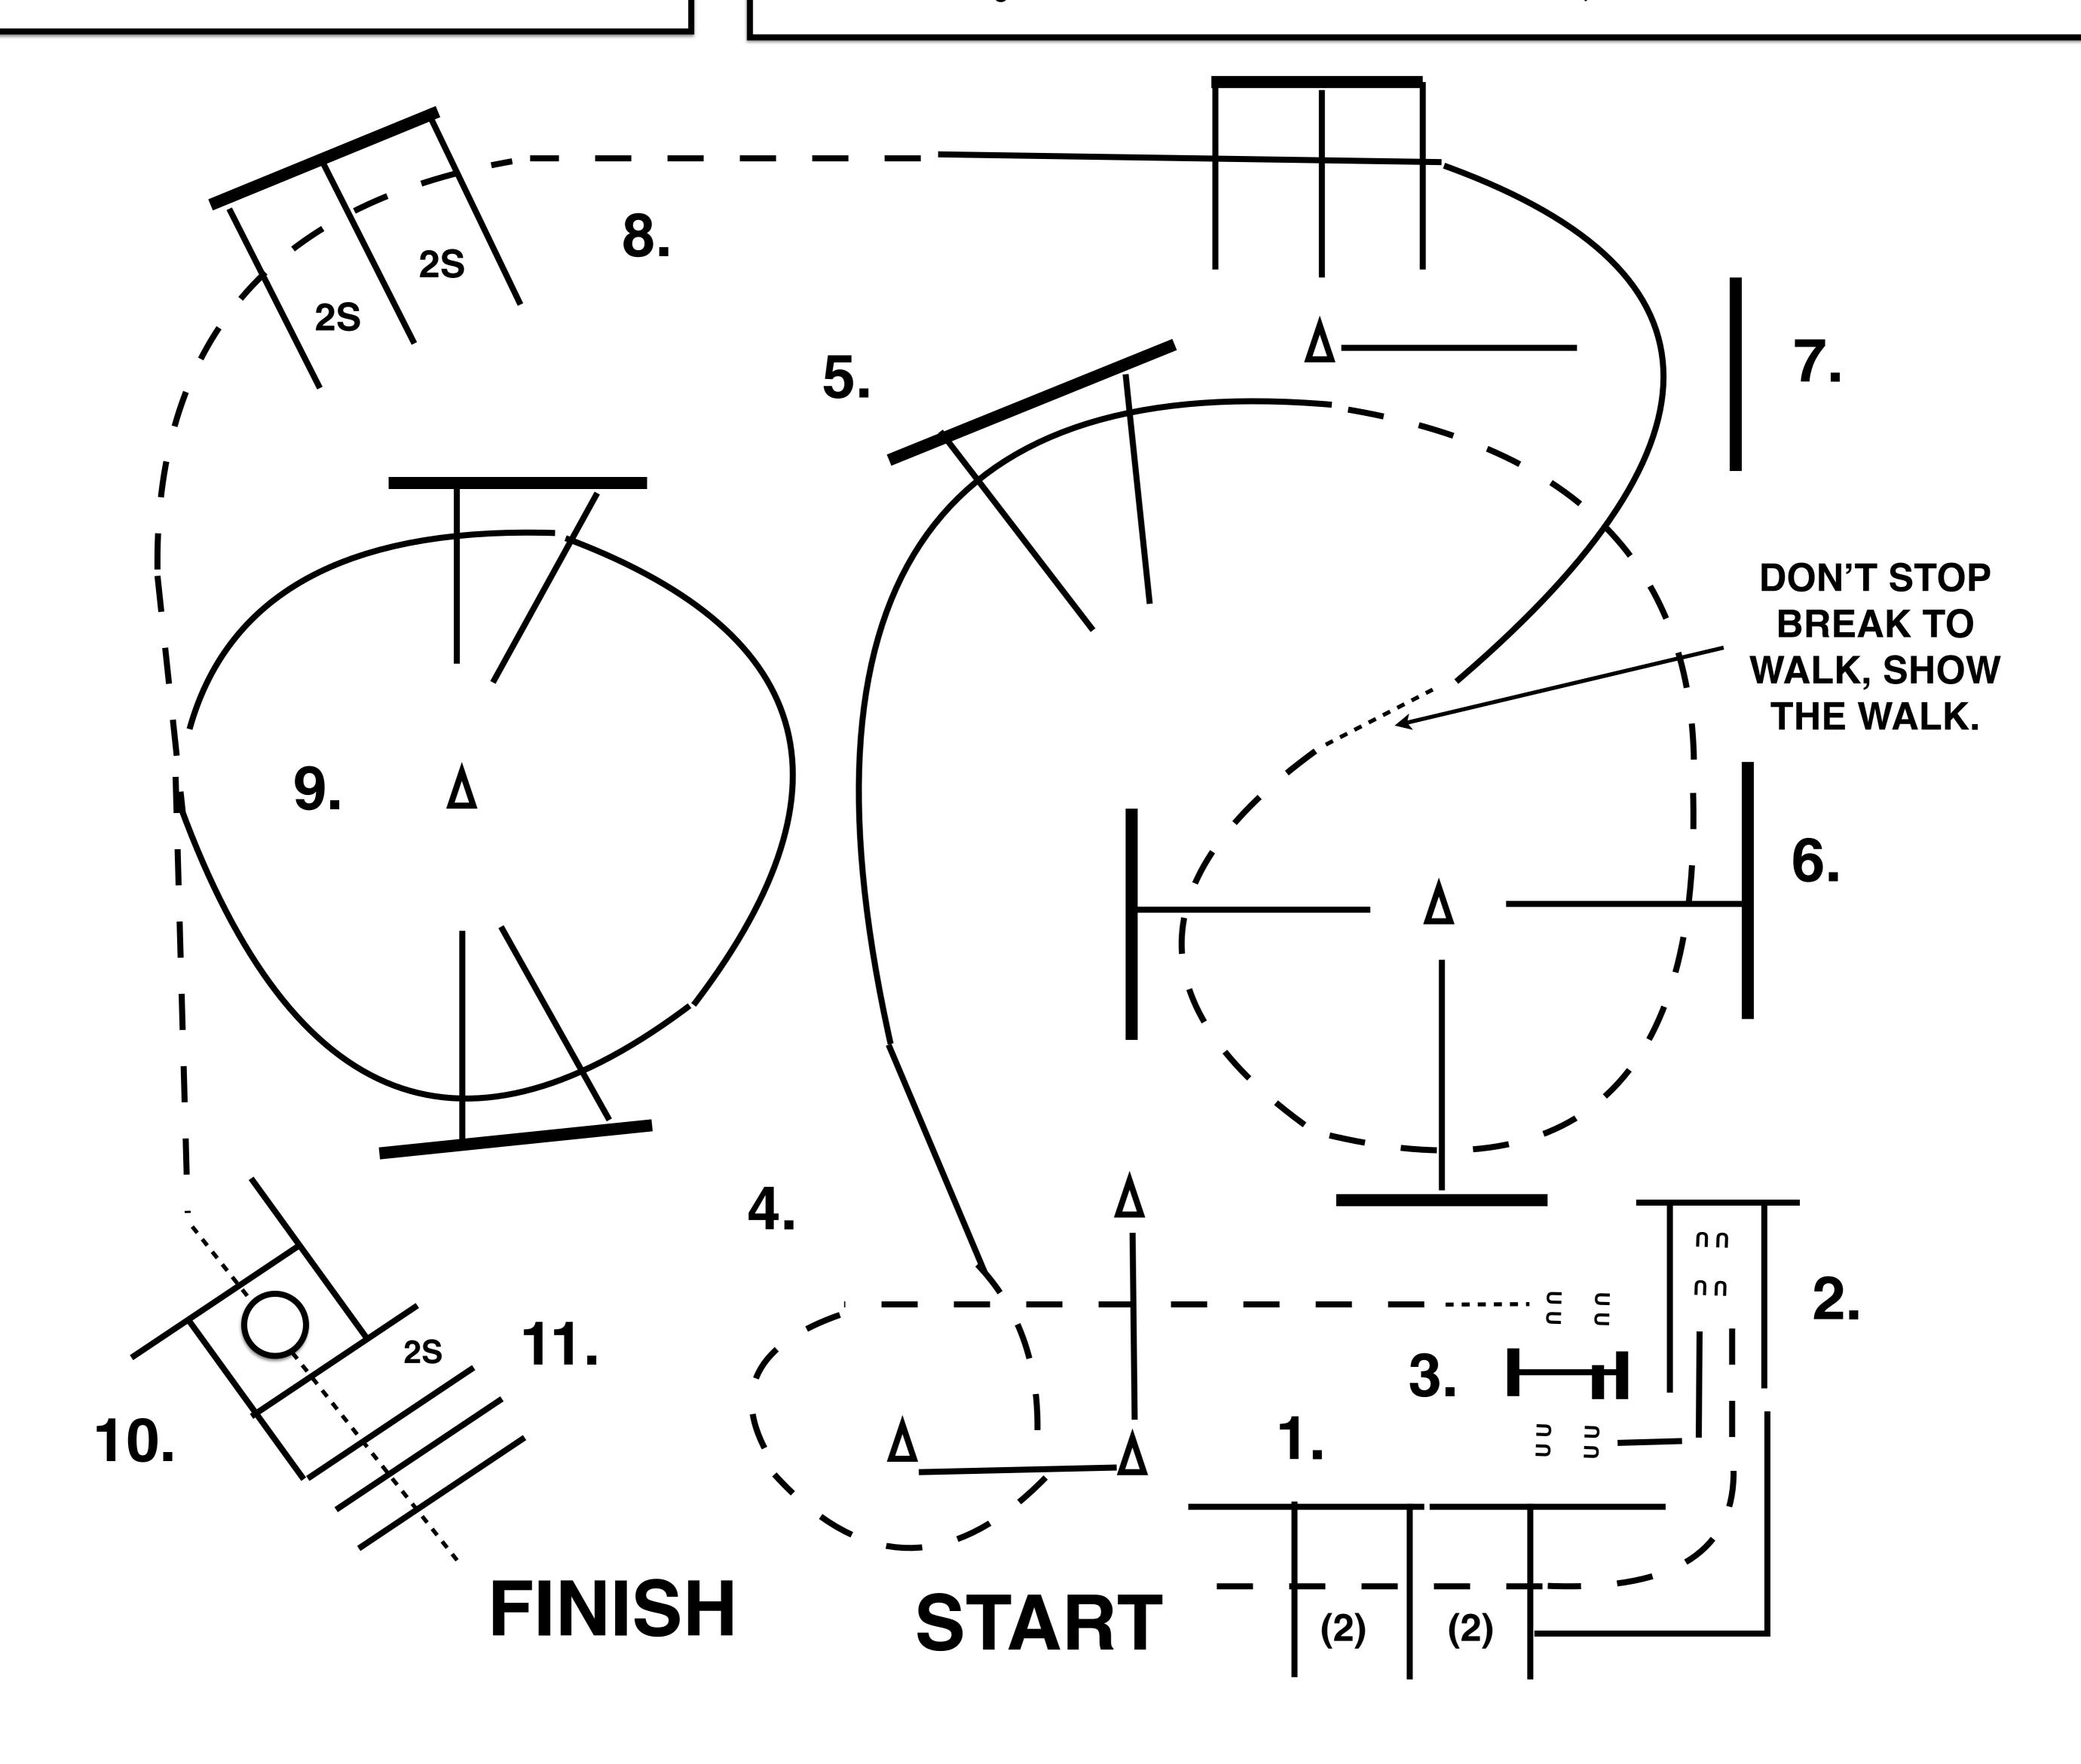

## FRIDAY

AQHA L1 TRAIL, PHCI GREEN TRAIL, AQHA L1 YOUTH TRAIL, PHCI NY TRAIL, AQHA L1 AMATEUR TRAIL, PHCI NA TRAIL

- 1. JOG OVER POLES, JOG INTO CHUTE
- 2. BACK AROUND CORNER UP TO GATE.
- 3. WORK GATE LEFT HAND, OPEN RIDE THROUGH AND CLOSE GATE...
- 4. YOU MAY WALK FORWARD, THEN JOG OVER POLES, JOG AROUND CONES.
- 5. LOPE OVER POLES (RIGHT LEAD).
- 6. BREAK TO THE JOG, JOG OVER POLES.
- 7. BREAK TO THE WALK, WALK, THEN LOPE OVER POLES (LEFT LEAD).
- 8. BREAK TO THE JOG, JOG OVER POLES.
- 9. LOPE OVER POLES (LEFT LEAD).
- 10. BREAK TO THE JOG, THEN STOP OR BREAK TO THE WALK WALK INTO BOX, EXECUTE 360 TURN EITHER WAY, WALK OUT BOX.
- 11. WALK OVER POLES.