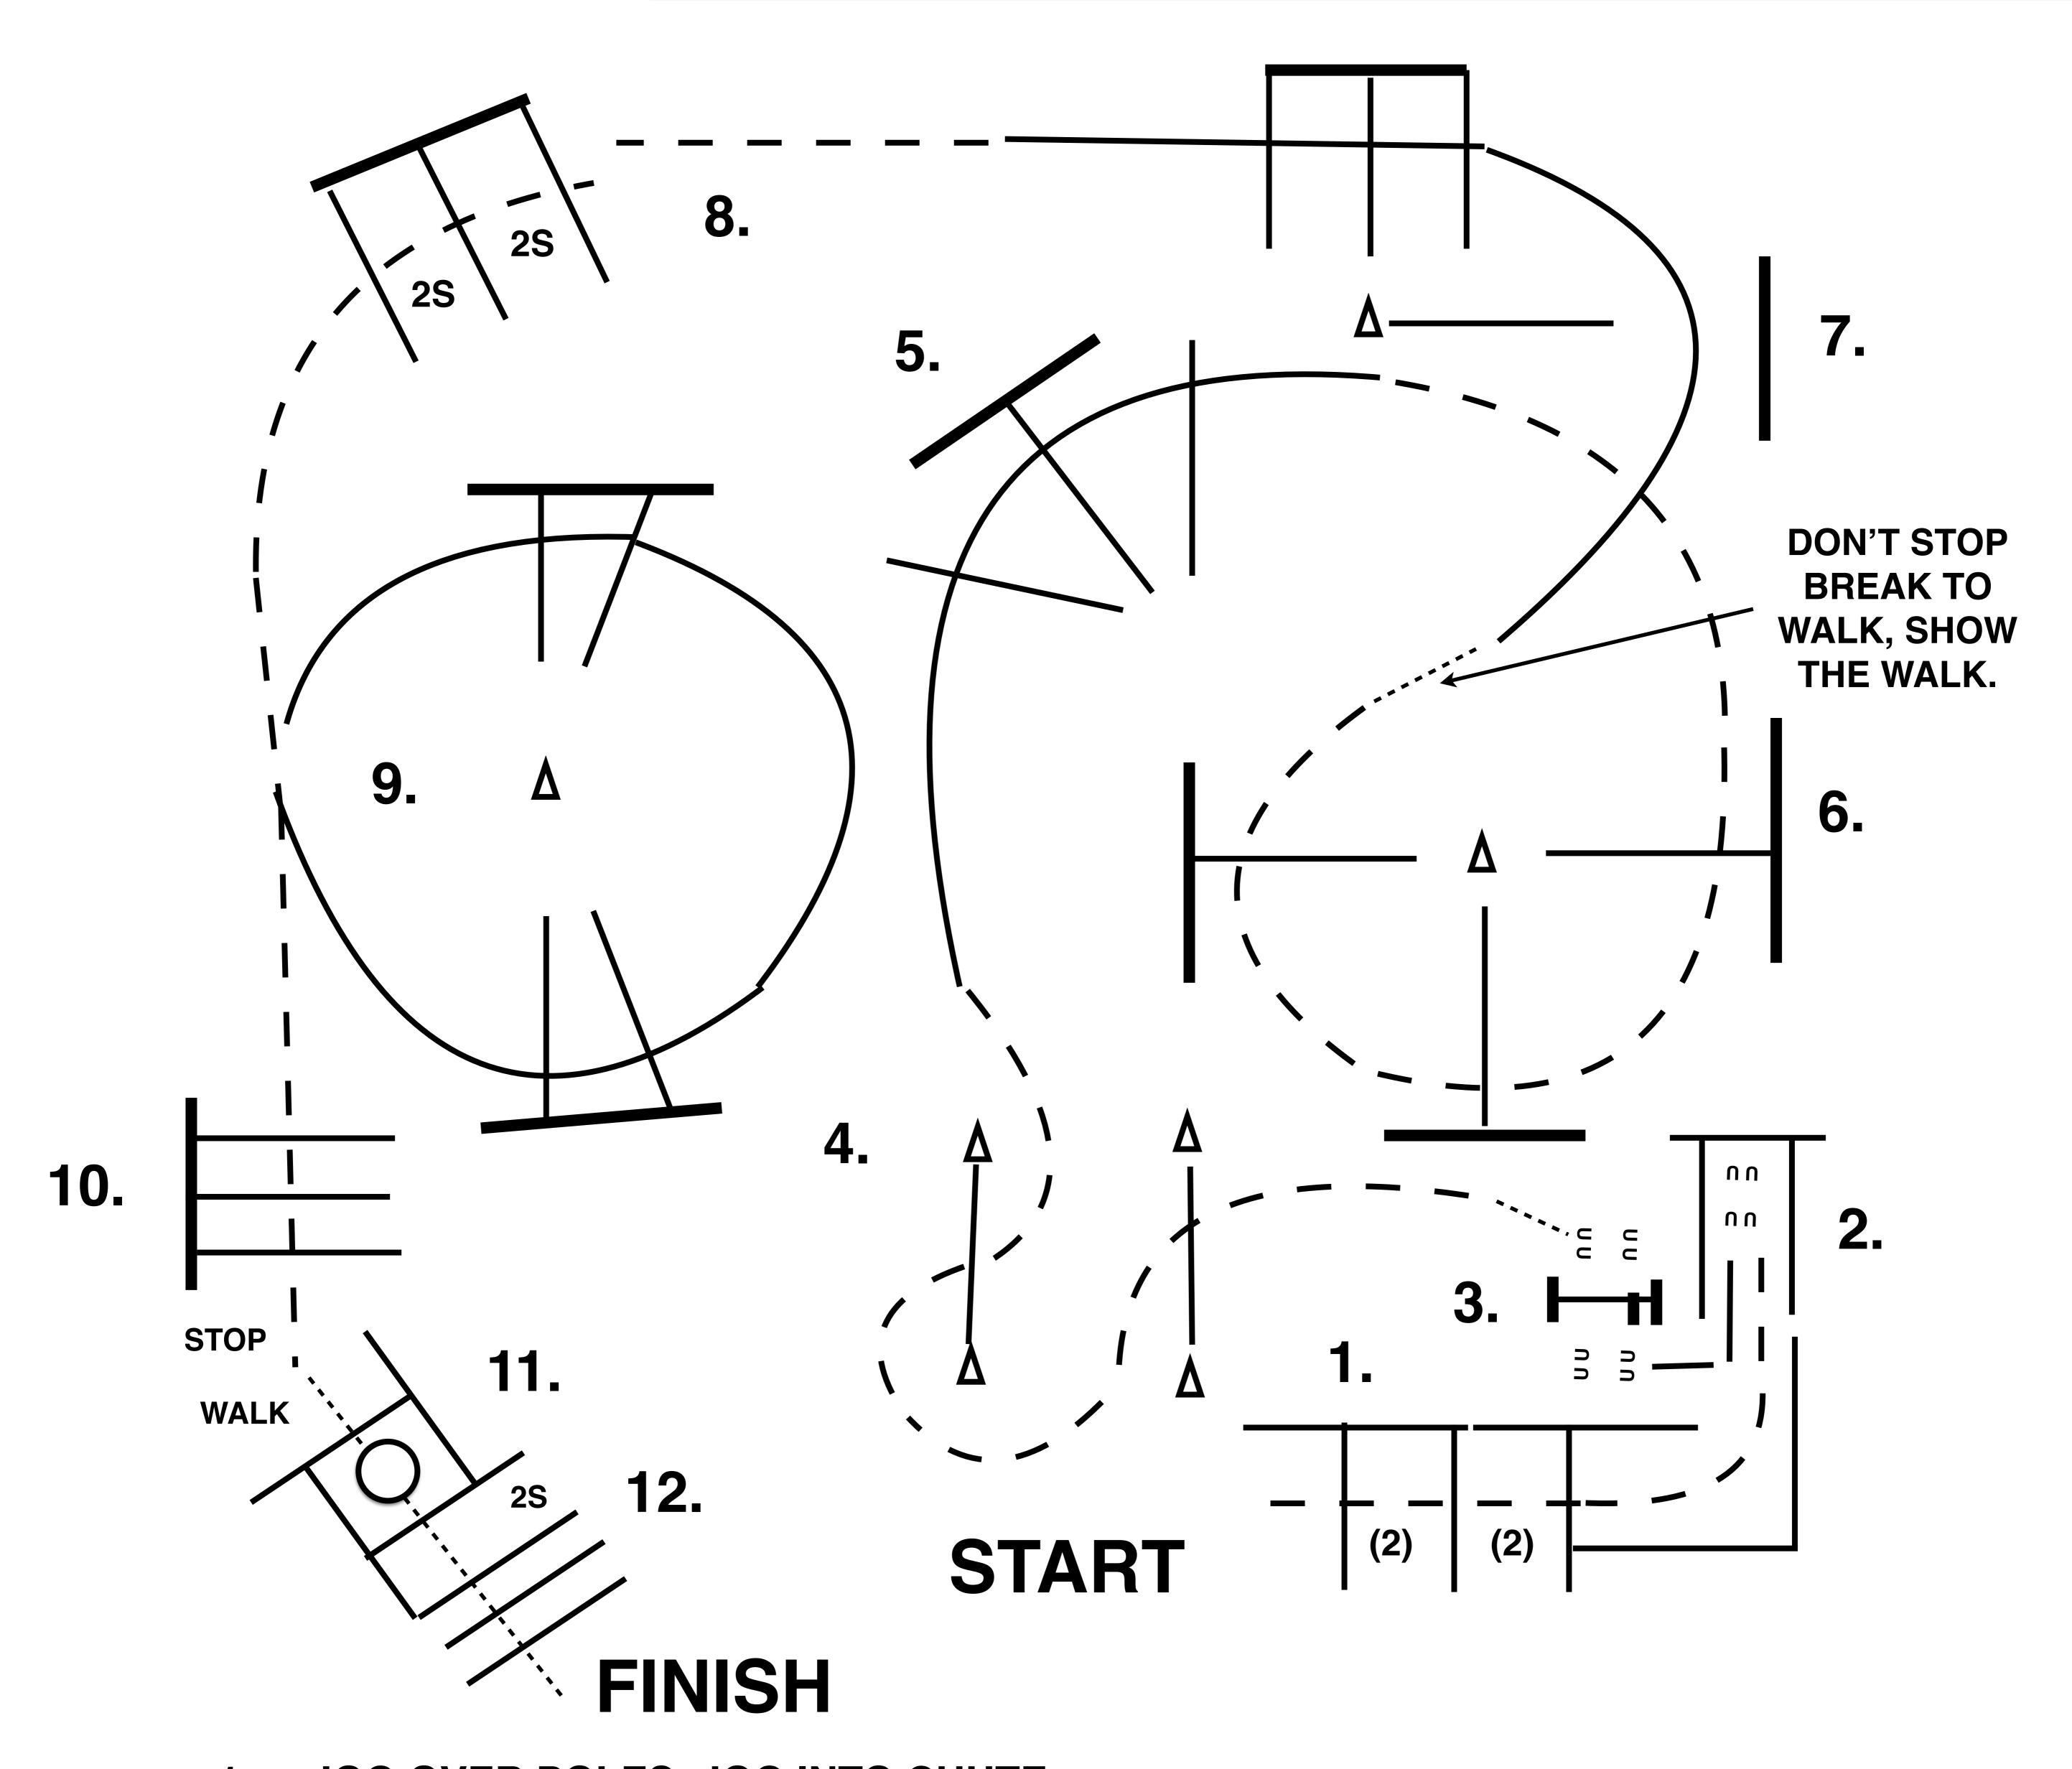

## SATURDAY

AQHA JUNIOR TRAIL, PHCI TRAIL ALL AGES, AQHA AMATEUR TRAIL, PHCI AMATEUR TRAIL, AQHA YOUTH TRAIL, PHCI YOUTH TRAIL, AQHA SENIOR TRAIL

- 1. JOG OVER POLES, JOG INTO CHUTE
- 2. BACK AROUND CORNER UP TO GATE.
- 3. WORK GATE LEFT HAND, OPEN RIDE THROUGH AND CLOSE GATE...
- 4. YOU MAY WALK FORWARD, THEN JOG OVER POLES, JOG AROUND CONES.
- 5. LOPE OVER POLES (RIGHT LEAD).
- 6. BREAK TO THE JOG, JOG OVER POLES.
- 7. BREAK TO THE WALK, WALK, THEN LOPE OVER POLES (LEFT LEAD).
- 8. BREAK TO THE JOG, JOG OVER POLES.
- 9. LOPE OVER POLES (LEFT LEAD).
- 10. BREAK TO THE JOG, JOG OVER POLES, STOP BEFORE BOX.
- 11. WALK INTO BOX, EXECUTE 360 TURN EITHER WAY, WALK OUT BOX.
- 12. WALK OVER POLES.