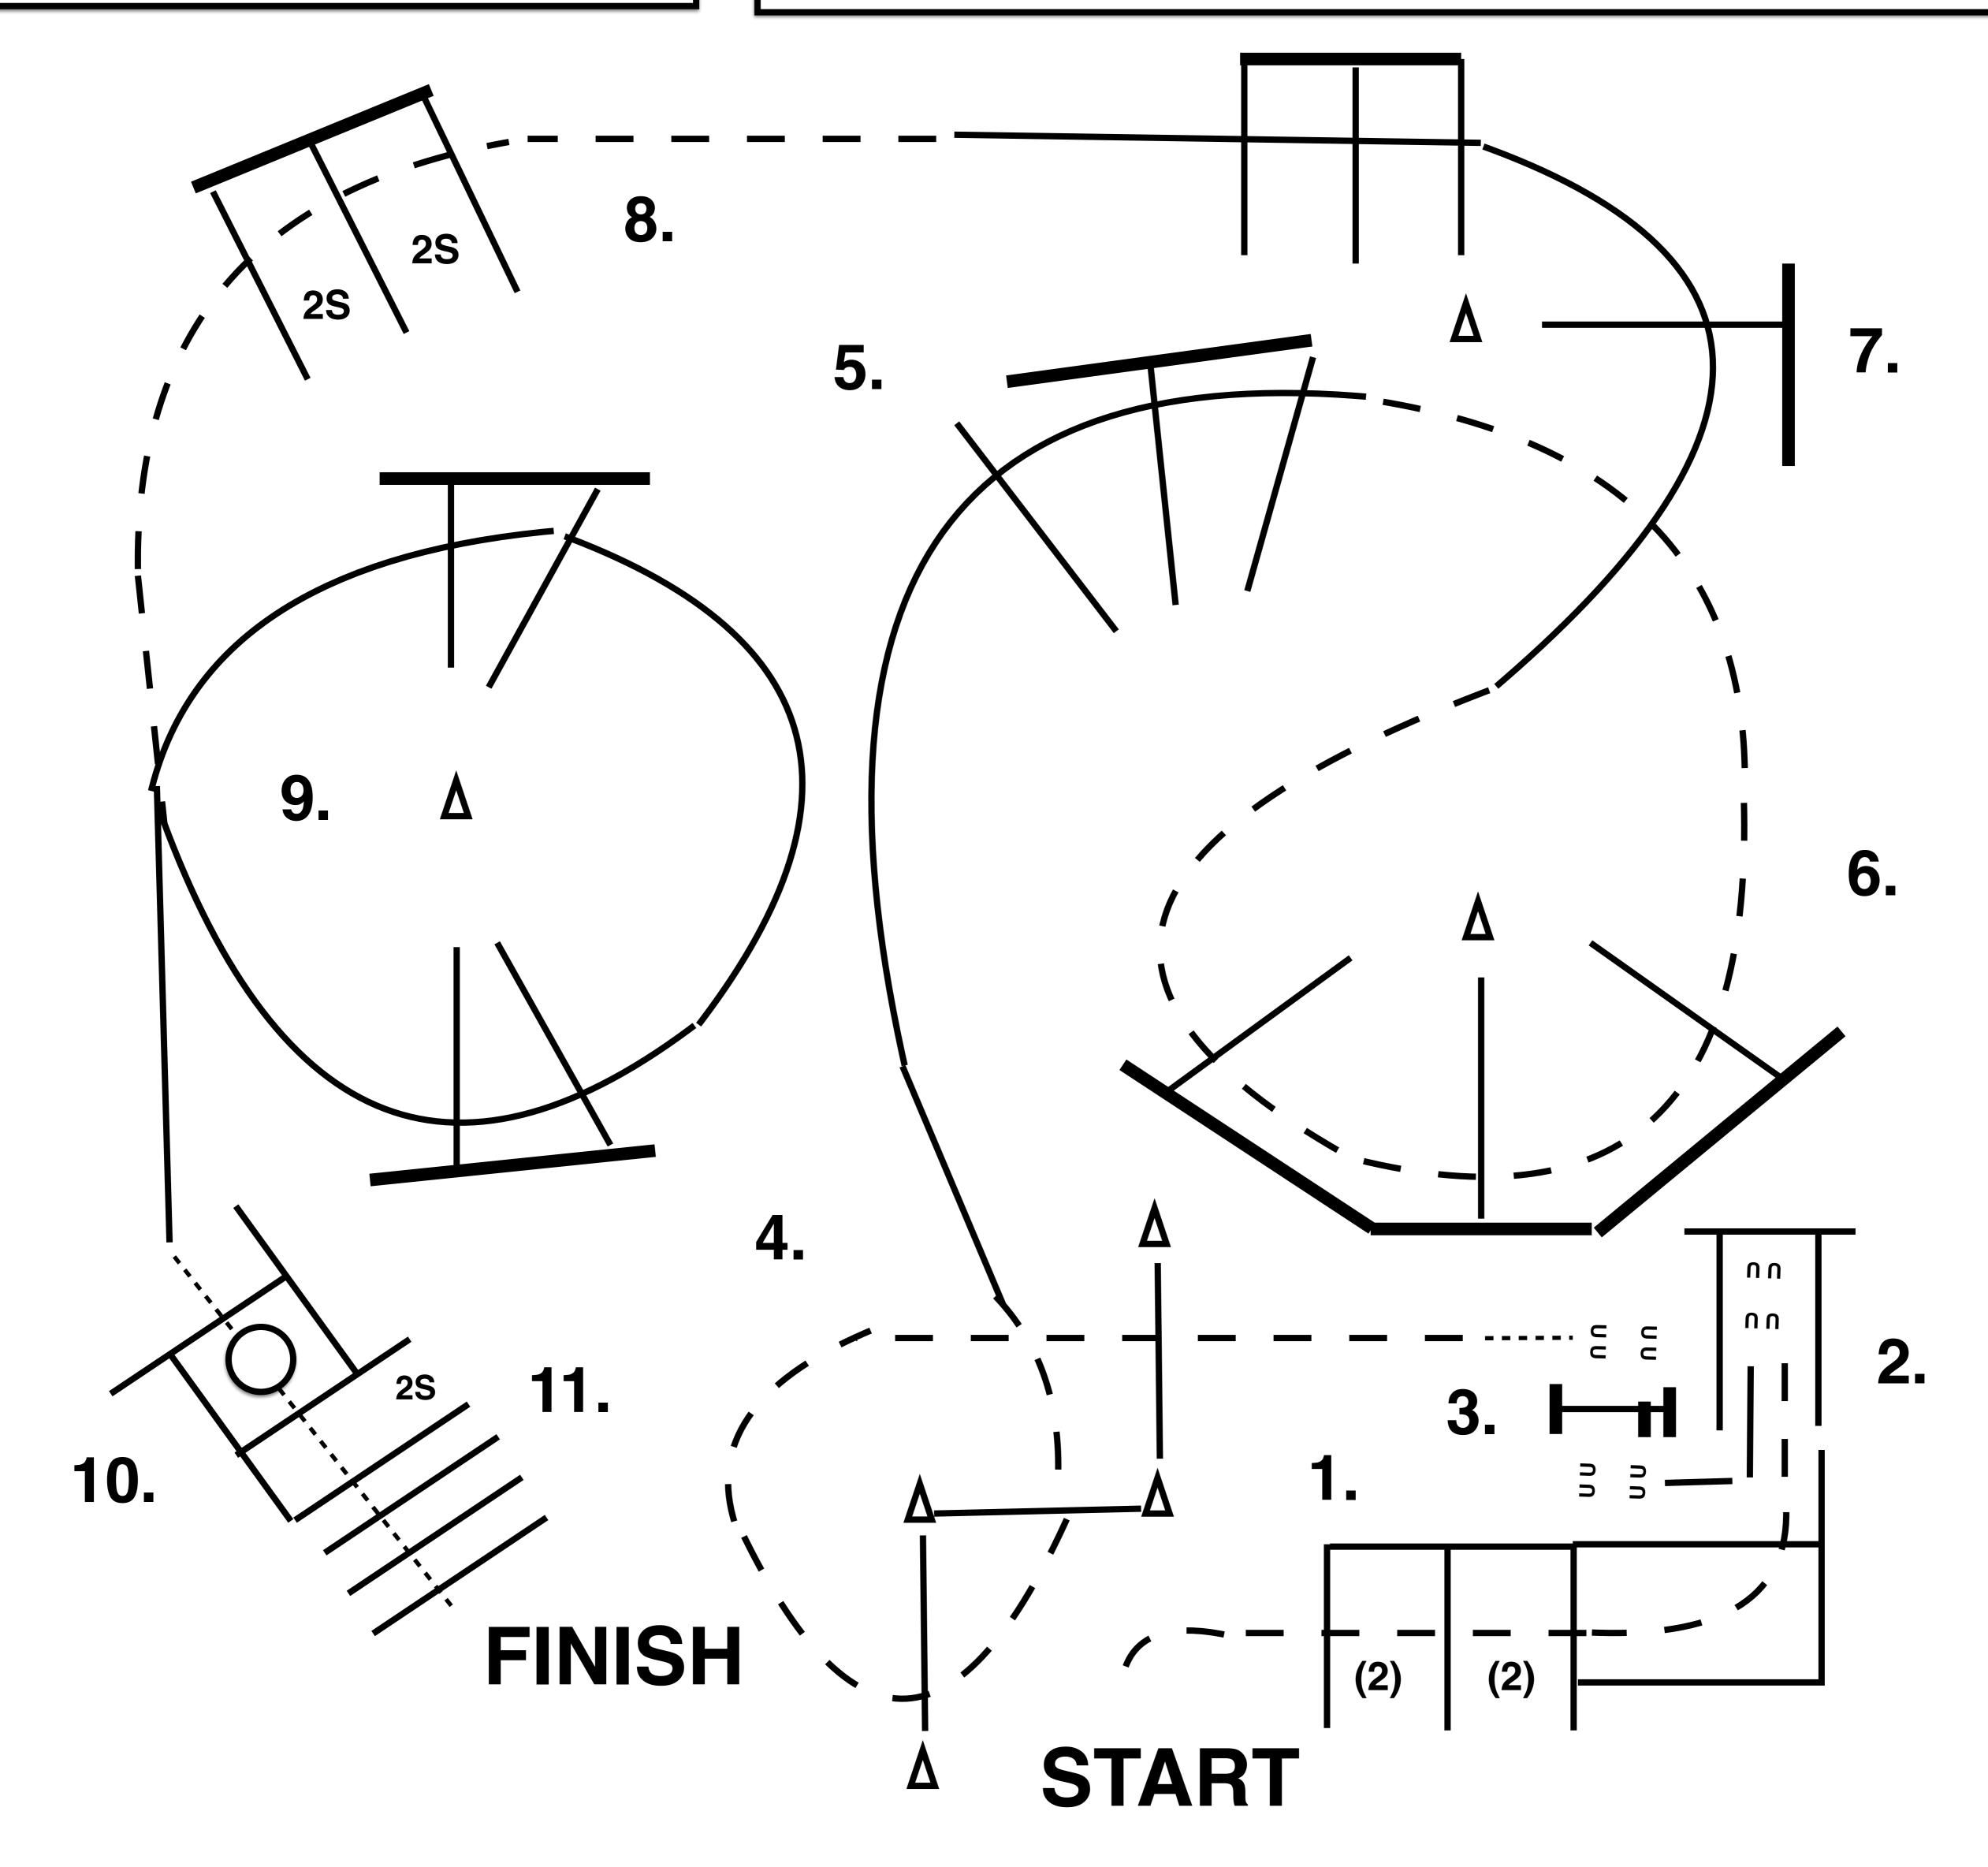

## AIQH MATURITY TRAIL

- 1. JOG OVER POLES, JOG INTO CHUTE
- 2. BACK AROUND CORNER UP TO GATE.
- 3. WORK GATE LEFT HAND, OPEN RIDE THROUGH AND CLOSE GATE...
- 4. YOU MAY WALK FORWARD, THEN JOG OVER POLES, JOG AROUND CONES.
- 5. LOPE OVER POLES (RIGHT LEAD).
- 6. BREAK TO THE JOG, JOG OVER POLES.
- 7. LOPE OVER POLES (LEFT LEAD).
- 8. BREAK TO THE JOG, JOG OVER POLES.
- 9. LOPE OVER POLES (LEFT LEAD).
- 10. STOP OR BREAK TO THE WALK WALK INTO BOX, EXECUTE 360 TURN EITHER WAY, WALK OUT BOX.
- 11. WALK OVER POLES.